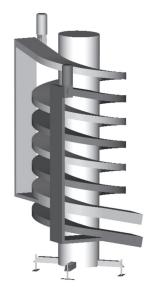

### VAF

The Nested-configuration is a multi-track spiral that offers the most compact and flexible spiral conveying solution. The spiral is based on the idea that you can wind more than one track around the same vertical axle. These tracks can have the same belt width.

With the SpiralVeyor Nested-configuration, two or more tracks run above each other instead of side by side. This makes it especially well-suited for products with a low height.

Each track functions entirely separate, each with their own gear motor, maintenance access, and end rollers.