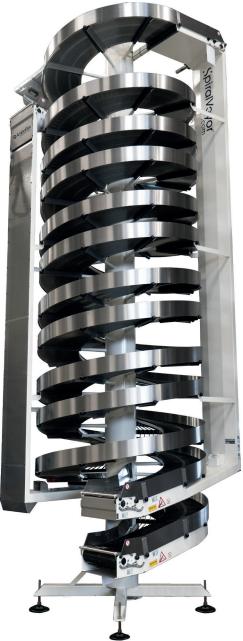

## SpiralVeyor Nested - configuration

Two-in-one

- Two product flows on the floor space of one
- Designed for low-height products
- For elevation or buffering

### VAF

The Nested-configuration is a multi-track spiral that offers the most compact and flexible spiral conveying solution. The spiral is based on the idea that you can wind more than one track around the same vertical axle. These tracks can have the same belt width.

With the SpiralVeyor Nested-configuration, two or more tracks run above each other instead of side by side. This makes it especially well-suited for products with a low height.

Each track functions entirely separate, each with their own gear motor, maintenance access, and end rollers.